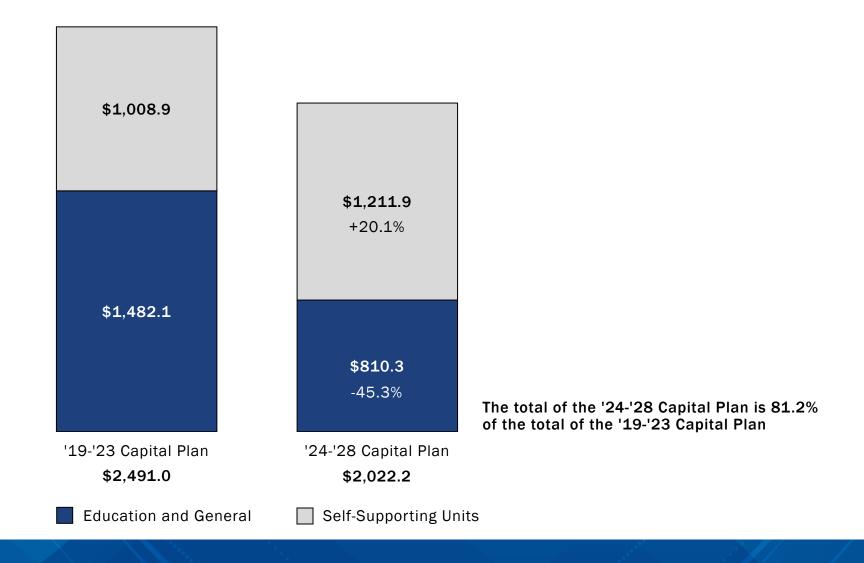

# **University Capital Plan**

Fiscal Year 2023-2024 to Fiscal Year 2027-2028



### '24-'28 Capital Plan Overview

- \$2,183.0M Overall University Capital Plan Obligations
  - \$971.1M for Education and General
  - \$22.0M for the College of Medicine
  - \$1,189.9M for the Self-Supporting Units
    - \$356.2M for Auxiliary and Business Services
    - \$700.0M for Intercollegiate Athletics
    - \$133.7M for the Applied Research Laboratory
- \$1,275.6M Total Debt Authorization
  - \$164.3M for Education and General (\$12.6M annual debt service)
  - \$10.8M for the College of Medicine
  - \$1,100.5M for the Self-Supporting Units



#### **Capital Plan Comparison - Total**





## '24-'28 Capital Plan

|                                    | DGS      | EGB/SSB    | Reserves | Gifts   | 'Other'  | '19-'23 CP | Total      |
|------------------------------------|----------|------------|----------|---------|----------|------------|------------|
| Education and General              | \$ 350.0 | \$ 164.3   | \$ 177.3 | \$ 28.0 | \$ 90.7  | \$ 160.8   | \$ 971.1   |
| Systems Renewal Program            | 221.0    | -          | 30.0     | -       | -        | -          | 251.0      |
| Major Construction and Renovations | 129.0    | 153.0      | 82.8     | 28.0    | 73.7     | 133.0      | 599.5      |
| Infrastructure                     | -        | 11.3       | 63.5     | -       | 17.0     | 1.3        | 93.1       |
| Demolition                         | -